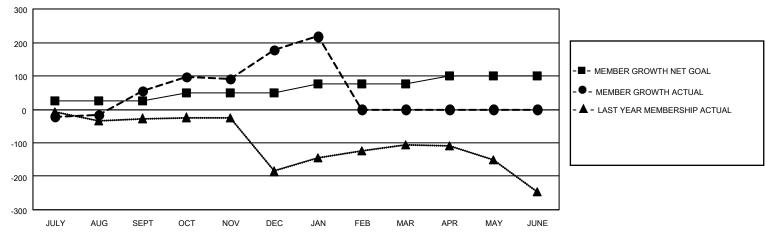

## MONTHLY MEMBERSHIP PROGRESS REPORT

LOCATION INDIA District 318 C Results as of: 1/31/2021

| Clubs         |               |             |               | Members               |                        |                         |                                                    |  |
|---------------|---------------|-------------|---------------|-----------------------|------------------------|-------------------------|----------------------------------------------------|--|
|               | RESULTS FOR   | R 2020-2021 |               | RESULTS FOR 2020-2021 |                        |                         |                                                    |  |
| QUARTER       | NEW CLUB GOAL | NEW CLUBS   | DROPPED CLUBS | QUARTER MEMI          | BER GROWTH NET<br>GOAL | MEMBER GROWTH<br>ACTUAL | DROPPED<br>MEMBERS ACTUAL<br>(including transfers) |  |
| JULY/AUG/SEPT | 1             | 3           | 0             | JULY/AUG/SEPT         | 25                     | 150                     | 79                                                 |  |
| OCT/NOV/DEC   | 2             | 3           | 0             | OCT/NOV/DEC           | 25                     | 198                     | 67                                                 |  |
| JAN/FEB/MAR   | 1             | 2           | 0             | JAN/FEB/MAR           | 25                     | 46                      | 4                                                  |  |
| APR/MAY/JUNE  | 1             | 0           | 0             | APR/MAY/JUNE          | 25                     | 0                       | 0                                                  |  |

## GOALS AND ACTUAL MEMBERS CUMULATIVE

| DROPPED CLUBS: 0 |     | 52 CLUBS OF 127 ADDED 1 OR MORE<br>NEW MEMBERS | GENDER DISTRIBUTION  MALE 3,781 (87.20%) |              |       |
|------------------|-----|------------------------------------------------|------------------------------------------|--------------|-------|
| DROPPED MEMBERS  |     |                                                | FEMALE                                   | 555 (12.80%) |       |
| DECEASED         | 9   | CLICK HERE FOR CUMULATIVE                      | TOTAL FAMILY UNIT MEMBERS                |              | 1,042 |
| CLUB CANCELLED 0 |     | MEMBERSHIP DATA                                | FAMILY MEMBERS PAYING HALF DUES          |              | 552   |
| OTHER 141        |     |                                                |                                          |              | 552   |
| TOTAL            | 150 |                                                | 0020                                     |              |       |