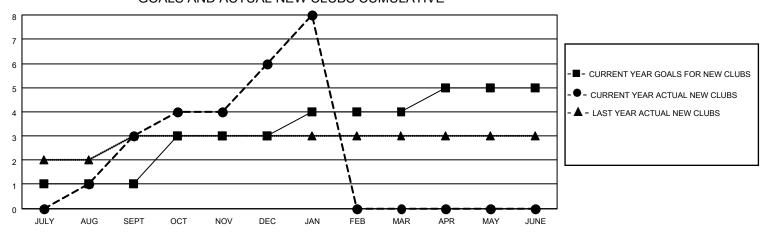

## MONTHLY MEMBERSHIP PROGRESS REPORT

LOCATION INDIA District 318 C Results as of: 1/31/2021

| Clubs         |               |             |               | Members               |                        |                         |                                                    |  |
|---------------|---------------|-------------|---------------|-----------------------|------------------------|-------------------------|----------------------------------------------------|--|
|               | RESULTS FOR   | R 2020-2021 |               | RESULTS FOR 2020-2021 |                        |                         |                                                    |  |
| QUARTER       | NEW CLUB GOAL | NEW CLUBS   | DROPPED CLUBS | QUARTER MEMI          | BER GROWTH NET<br>GOAL | MEMBER GROWTH<br>ACTUAL | DROPPED<br>MEMBERS ACTUAL<br>(including transfers) |  |
| JULY/AUG/SEPT | 1             | 3           | 0             | JULY/AUG/SEPT         | 25                     | 150                     | 79                                                 |  |
| OCT/NOV/DEC   | 2             | 3           | 0             | OCT/NOV/DEC           | 25                     | 198                     | 67                                                 |  |
| JAN/FEB/MAR   | 1             | 2           | 0             | JAN/FEB/MAR           | 25                     | 46                      | 4                                                  |  |
| APR/MAY/JUNE  | 1             | 0           | 0             | APR/MAY/JUNE          | 25                     | 0                       | 0                                                  |  |

## GOALS AND ACTUAL NEW CLUBS CUMULATIVE